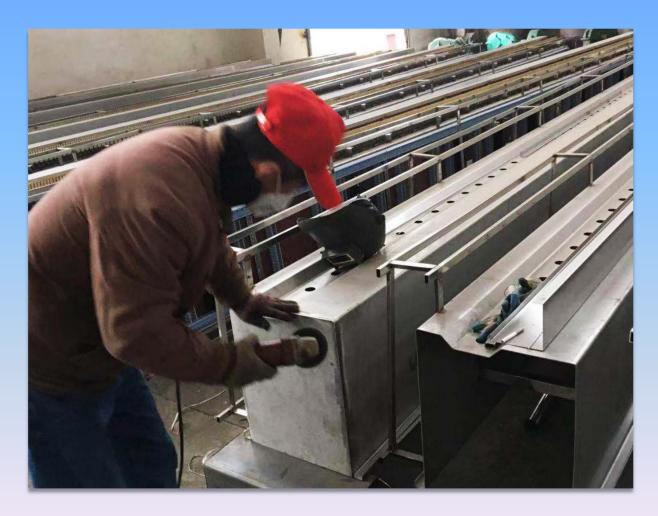

## **Solenoid Valves & Nozzles**

The standard water curtain has got 56 valves every meter, through high-frequency opening and closing of solenoid valves, the water droplets fall continuously or discontinuously to form all sorts of images.

# **Control System PCB**

Solenoid valves connect to the control system MCU, each board controls 32 pcs of valves to open and close, make the water falls to display different patterns.