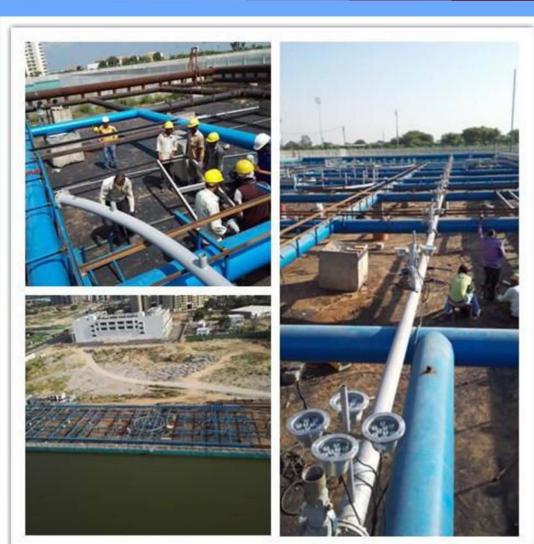

# **Installation Site**

# **Structure**

## **Solenoid Valves & Nozzles**

The standard water curtain has got 56 valves every meter, through high-frequency opening and closing of solenoid valves, the water droplets fall continuously or discontinuously to form all sorts of images.

# **Control System PCB**

Solenoid valves connect to the control system MCU, each board controls 32 pcs of valves to open and close, make the water falls to display different patterns.