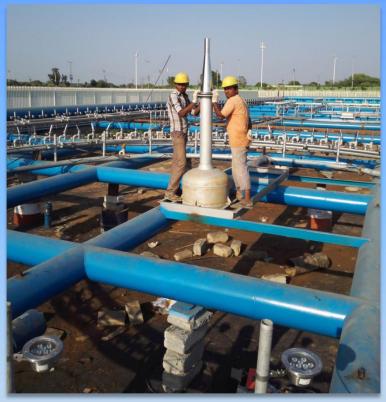

India.







Adani Shangtigram Floating Fountain





#### Regency Antila Fountain, Mumbai





Regency Antila DMX music fountain, all components are universally virtualized and it offers a terific fountain.lighting, projection and laser show.

# Floating Musical Fountain with Laser and Projection show in Famous Dal Lake, Srinagar







With accumulated experience and precise water-force and buoyancycalculation, Himalaya are capable to build the fountains safely and to design demands.





Swan Lake Floating Fountain



Roman Square Fountain







Dishui Lake music fountain, projection and laser show, a 10-million dollar project built by Himalaya.













Iran Military Museum Music Fountain



Global Village Music Fountain, Dubai.











# Ixtapaluca Fountain, Mexico















#### **2016 ADANI FLOATING MUSIC FOUNTAIN**

FOUNTAIN LOCATION: Ahmedabad, India

COMPLETION DATE: 2016.04.25

FOUNTAIN TYPE: Floating Fountain

FOUNTAIN SIZE: 108\*24m









#### 2017 AJWA Theme Park 450m Long Fountain Project

FOUNTAIN LOCATION: Boroda City, India

COMPLETION DATE: 2017.12.30

Fountain Type: Traditional Garden Fountain With Various Fountain-patterns

Fountain Size: 450m Long With Patterned Pool Shapes







FOUNTAIN LOCATION: Vadodara, India

COMPLETION DATE: 2017.02.13

FOUNTAIN TYPE: Floating Fountain

FOUNTAIN SIZE: 80\*20m











FOUNTAIN LOCATION: Astana, Kazakhstan

COMPLETION DATE: 2017.05.28

FOUNTAIN TYPE: Musical Fire Fountain

FOUNTAIN SIZE: 80\*100m















# **2018 DUBAI DV Canal Group Fountain**

FOUNTAIN LOCATION: Du bai, UAE

COMPLETI