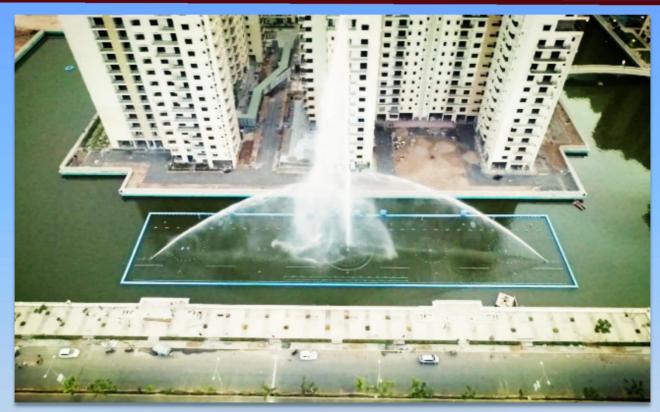

# **2018 DUBAI DV Canal Group Fountain**

FOUNTAIN LOCATION: Du bai, UAE

COMPLETION DATE: 2018.11.03

FOUNTAIN TYPE: Lake Group Fountain

FOUNTAIN SIZE: 60\*15m

FOUNTAIN LOCATION: Hunan, China

COMPLETION DATE: 2018.12.20

FOUNTAIN TYPE: Digital Water Curtain Fountain

FOUNTAIN SIZE: 136m

FOUNTAIN LOCATION: Hunan, China

COMPLETION DATE: 2019.02.12

FOUNTAIN TYPE: Dry Deck Fountain Combined With Pool Fountains

FOUNTAIN SIZE: Dia 30m, 100\*20m