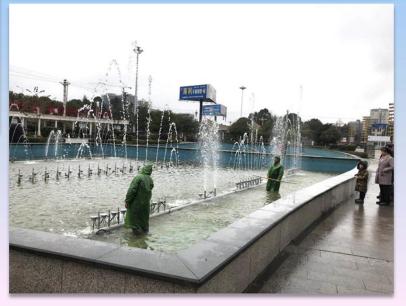

n Size: 450m Long With Patterned Pool Shapes







FOUNTAIN LOCATION: Vadodara, India

COMPLETION DATE: 2017.02.13

FOUNTAIN TYPE: Floating Fountain

FOUNTAIN SIZE: 80\*20m











FOUNTAIN LOCATION: Astana, Kazakhstan

COMPLETION DATE: 2017.05.28

FOUNTAIN TYPE: Musical Fire Fountain

FOUNTAIN SIZE: 80\*100m















# **2018 DUBAI DV Canal Group Fountain**

FOUNTAIN LOCATION: Du bai, UAE

COMPLETION DATE: 2018.11.03

FOUNTAIN TYPE: Lake Group Fountain

FOUNTAIN SIZE: 60\*15m







FOUNTAIN LOCATION: Hunan, China

COMPLETION DATE: 2018.12.20

FOUNTAIN TYPE: Digital Water Curtain Fountain

FOUNTAIN SIZE: 136m











FOUNTAIN LOCATION: Hunan, China

COMPLETION DATE: 2019.02.12

FOUNTAIN TYPE: Dry Deck Fountain Combined With Pool Fountains

FOUNTAIN SIZE: Dia 30m, 100\*20m











FOUNTAIN LOCATION: Hanoi, Vietnam

**COMPLETION DATE: 2018. 12. 14** 

FOUNTAIN TYPE: Floating Digital Fountain

FOUNTAIN SIZE: Dia30m















# **2018 QINGHAI GUIDE LAKE MUSIC FOUNTAIN** PROJECT, CHINA FOUNTAIN LOCATION : Qinghai, China

COMPLETION DATE: 2018.11.08

FOUNTAIN TYPE: Lake Musical Fountain

FOUNTAIN SIZE: 80\*20m



# **Digital Water Curtain**

**Specification** 

Structure

**Installation Site** 

**Water Curtain Show** 

## **Solenoid Valves & Nozzles**





The standard water curtain has got 56 valves every meter, through high-frequency opening and closing of solenoid valves, the water droplets fall continuously or discontinuously to form all sorts of images.

# **Control System PCB**







Solenoid valves connect to the control system MCU, each board contr