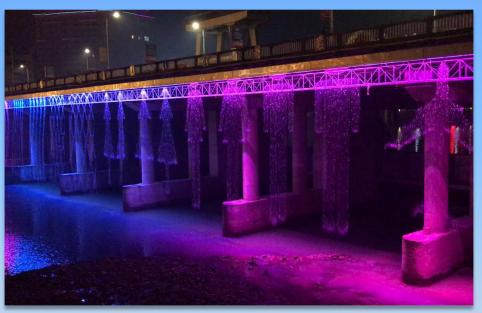

FOUNTAIN TYPE: Digital Water Curtain Fountain

FOUNTAIN SIZE: 136m

FOUNTAIN LOCATION: Hunan, China

COMPLETION DATE: 2019.02.12

FOUNTAIN TYPE: Dry Deck Fountain Combined With Pool Fountains

FOUNTAIN SIZE: Dia 30m, 100\*20m

# **Water Curtain Show**