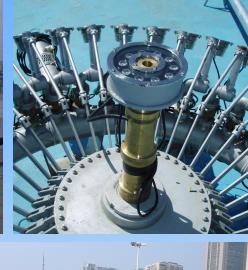

## **Solenoid Valves & Nozzles**

The standard water curtain has got 56 valves every meter, through high-frequency opening and closing of solenoid valves, the water droplets fall continuously or discontinuously to form all sorts of images.

# **Control System PCB**

Solenoid valves connect to the control system MCU, each board controls 32 pcs of valves to open and close, make the water falls to display different patterns.