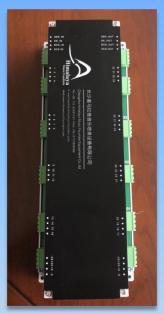

# **Control System PCB**

Solenoid valves connect to the control system MCU, each board controls 32 pcs of valves to open and close, make the water falls to display different patterns.