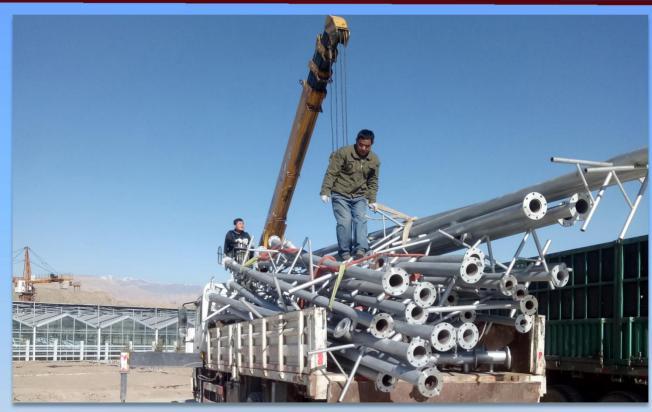

FOUNTAIN SIZE: 80\*20m











FOUNTAIN LOCATION: Astana, Kazakhstan

COMPLETION DATE: 2017.05.28

FOUNTAIN TYPE: Musical Fire Fountain

FOUNTAIN SIZE: 80\*100m















# **2018 DUBAI DV Canal Group Fountain**

FOUNTAIN LOCATION: Du bai, UAE

COMPLETION DATE: 2018.11.03

FOUNTAIN TYPE: Lake Group Fountain

FOUNTAIN SIZE: 60\*15m







FOUNTAIN LOCATION: Hunan, China

COMPLETION DATE: 2018.12.20

FOUNTAIN TYPE: Digital Water Curtain Fountain

FOUNTAIN SIZE: 136m











FOUNTAIN LOCATION: Hunan, China

COMPLETION DATE: 2019.02.12

FOUNTAIN TYPE: Dry Deck Fountain Combined With Pool Fountains

FOUNTAIN SIZE: Dia 30m, 100\*20m











FOUNTAIN LOCATION: Hanoi, Vietnam

**COMPLETION DATE: 2018. 12. 14** 

FOUNTAIN TYPE: Floating Digital Fountain

FOUNTAIN SIZE: Dia30m















# **2018 QINGHAI GUIDE LAKE MUSIC FOUNTAIN** PROJECT, CHINA FOUNTAIN LOCATION : Qinghai, China

COMPLETION DATE: 2018.11.08

FOUNTAIN TYPE: Lake Musical Fountain

FOUNTAIN SIZE: 80\*20m



# **Digital Water Curtain**

**Specification** 

Structure

**Installation Site** 

**Water Curtain Show** 

## **Solenoid Valves & Nozzles**





The standard water curtain has got 56 valves every meter, through high-frequency opening and closing of solenoid valves, the water droplets fall continuously or discontinuously to form all sorts of images.

# **Control System PCB**







Solenoid valves connect to the control system MCU, each board controls 32 pcs of valves to open and close, make the water falls to display different patterns.

# **RGB Lamps**





Himalaya high brightness lamps with