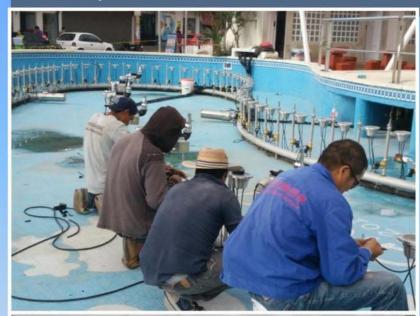

tains in India.







Adani Shangtigram Floating Fountain





#### Regency Antila Fountain, Mumbai





Regency Antila DMX music fountain, all components are universally virtualized and it offers a terific fountain.lighting, projection and laser show.

# Floating Musical Fountain with Laser and Projection show in Famous Dal Lake, Srinagar







With accumulated experience and precise water-force and buoyancycalculation, Himalaya are capable to build the fountains safely and to design demands.





Swan Lake Floating Fountain



Roman Square Fountain







Dishui Lake music fountain, projection and laser show, a 10-million dollar project built by Himalaya.













Iran Military Museum Music Fountain



Global Village Music Fountain, Dubai.











# Ixtapaluca Fountain, Mexico















#### **2016 ADANI FLOATING MUSIC FOUNTAIN**

FOUNTAIN LOCATION: Ahmedabad, India

COMPLETION DATE: 2016.04.25

FOUNTAIN TYPE: Floating Fountain

FOUNTAIN SIZE: 108\*24m









#### 2017 AJWA Theme Park 450m Long Fountain Project

FOUNTAIN LOCATION: Boroda City, India

COMPLETION DATE: 2017.12.30

Fountain Type: Traditional Garden Fountain With Various Fountain-patterns

Fountain Size: 450m Long With Patterned Pool Shapes







FOUNTAIN LOCATION: Vadodara, India

COMPLETION DATE: 2017.02.13

FOUNTAIN TYPE: Floating Fountain

FOUNTAIN SIZE: 80\*20m











FOUNTAIN LOCATION: Astana, Kazakhstan

COMPLETION DATE: 2017.05.28

FOUNTAIN TYPE: Musical Fire Fountain

FOUNTAIN SIZE: 80\*100m















# **2018 DUBAI DV Canal Group Fountain**

FOUNTAIN LOCATION: Du bai, UAE