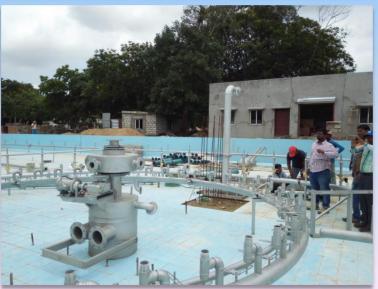

Lake music fountain, projection and laser show, a 10-million dollar project built by Himalaya.













Iran Military Museum Music Fountain



Global Village Music Fountain, Dubai.











# Ixtapaluca Fountain, Mexico















#### **2016 ADANI FLOATING MUSIC FOUNTAIN**

FOUNTAIN LOCATION: Ahmedabad, India

COMPLETION DATE: 2016.04.25

FOUNTAIN TYPE: Floating Fountain

FOUNTAIN SIZE: 108\*24m









#### 2017 AJWA Theme Park 450m Long Fountain Project

FOUNTAIN LOCATION: Boroda City, India

COMPLETION DATE: 2017.12.30

Fountain Type: Traditional Garden Fountain With Various Fountain-patterns

Fountain Size: 450m Long With Patterned Pool Shapes







FOUNTAIN LOCATION: Vadodara, India

COMPLETION DATE: 2017.02.13

FOUNTAIN TYPE: Floating Fountain

FOUNTAIN SIZE: 80\*20m











FOUNTAIN LOCATION: Astana, Kazakhstan

COMPLETION DATE: 2017.05.28

FOUNTAIN TYPE: Musical Fire Fountain

FOUNTAIN SIZE: 80\*100m















# **2018 DUBAI DV Canal Group Fountain**

FOUNTAIN LOCATION: Du bai, UAE

COMPLETION DATE: 2018.11.03

FOUNTAIN TYPE: Lake Group Fountain

FOUNTAIN SIZE: 60\*15m







FOUNTAIN LOCATION: Hunan, China

COMPLETION DATE: 2018.12.20

FOUNTAIN TYPE: Digital Water Curtain Fountain

FOUNTAIN SIZE: 136m











FOUNTAIN LOCATION: Hunan, China

COMPLETION DATE: 2019.02.12

FOUNTAIN TYPE: Dry Deck Fountain Combined With Pool Fountains

FOUNTAIN SIZE: Dia 30m, 100\*20m











FOUNTAIN LOCATION: Hanoi, Vietnam

**COMPLETION DATE: 2018. 12. 14** 

FOUNTAIN TYPE: Floating Digital Fountain

FOUNTAIN SIZE: Dia30m















# **2018 QINGHAI GU