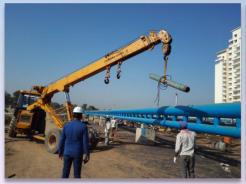

ndia.







Adani Shangtigram Floating Fountain





#### Regency Antila Fountain, Mumbai





Regency Antila DMX music fountain, all components are universally virtualized and it offers a terific fountain.lighting, projection and laser show.

# Floating Musical Fountain with Laser and Projection show in Famous Dal Lake, Srinagar







With accumulated experience and precise water-force and buoyancycalculation, Himalaya are capable to build the fountains safely and to design demands.





Swan Lake Floating Fountain



Roman Square Fountain







Dishui Lake music fountain, projection and laser show, a 10-million dollar project built by Himalaya.













Iran Military Museum Music Fountain



Global Village Music Fountain, Dubai.











# Ixtapaluca Fountain, Mexico















#### **2016 ADANI FLOATING MUSIC FOUNTAIN**

FOUNTAIN LOCATION: Ahmedabad, India

COMPLETION DATE: 2016.04.25

FOUNTAIN TYPE: Floating Fountain

FOUNTAIN SIZE: 108\*24m









#### 2017 AJWA Theme Park 450m Long Fountain Project

FOUNTAIN LOCATION: Boroda City, India

COMPLETION DATE: 2017.12.30

Fountain Type: Traditional Garden Fountain With Various Fountain-patterns

Fountain Size: 450m Long With Patterned Pool Shapes







FOUNTAIN LOCATION: Vadodara, India

COMPLETION DATE: 2017.02.13

FOUNTAIN TYPE: Floating Fountain

FOUNTAIN SIZE: 80\*20m











FOUNTAIN LOCATION: Astana, Kazakhstan

COMPLETION DATE: 2017.05.28

FOUNTAIN TYPE: Musical Fire Fountain

FOUNTAIN SIZE: 80\*100m















# **2018 DUBAI DV Canal Group Fountain**

FOUNTAIN LOCATION: Du bai, UAE

COMPLETION