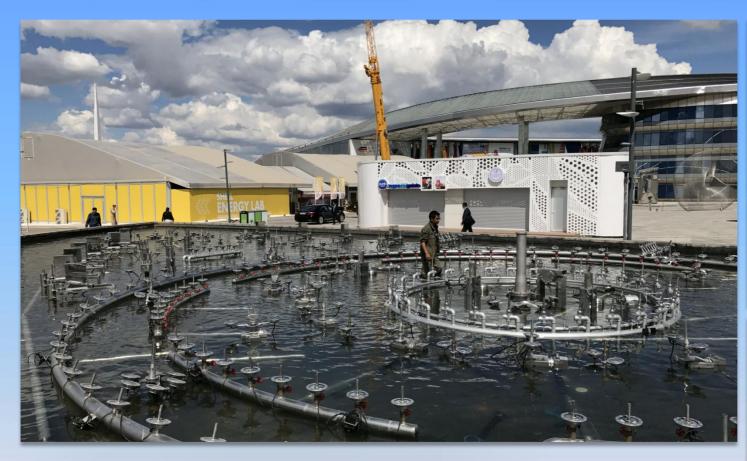

## **Solenoid Valves & Nozzles**

The standard water curtain has got 56 valves every meter, through high-frequency opening and closing of solenoid valves, the water droplets fall continuously or discontinuously to form all sorts of images.

# **Control System PCB**

Solenoid valves connect to the control system MCU, each board controls 32 pcs of valves to open and close, make the water falls to display different patterns.

# **Installation Site**

# **Structure**