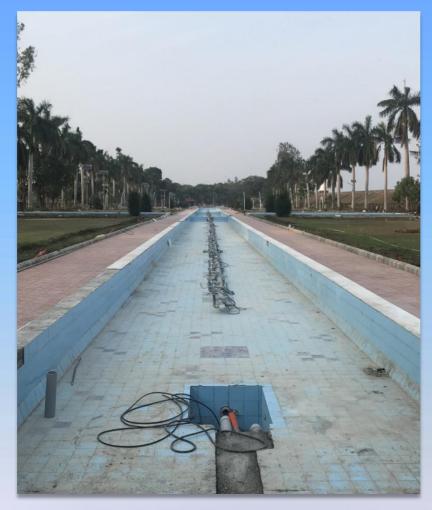

d it offers a terific fountain.lighting, projection and laser show.

# Floating Musical Fountain with Laser and Projection show in Famous Dal Lake, Srinagar







With accumulated experience and precise water-force and buoyancycalculation, Himalaya are capable to build the fountains safely and to design demands.





Swan Lake Floating Fountain



Roman Square Fountain







Dishui Lake music fountain, projection and laser show, a 10-million dollar project built by Himalaya.













Iran Military Museum Music Fountain



Global Village Music Fountain, Dubai.











# Ixtapaluca Fountain, Mexico















#### **2016 ADANI FLOATING MUSIC FOUNTAIN**

FOUNTAIN LOCATION: Ahmedabad, India

COMPLETION DATE: 2016.04.25

FOUNTAIN TYPE: Floating Fountain

FOUNTAIN SIZE: 108\*24m









#### 2017 AJWA Theme Park 450m Long Fountain Project

FOUNTAIN LOCATION: Boroda City, India

COMPLETION DATE: 2017.12.30

Fountain Type: Traditional Garden Fountain With Various Fountain-patterns

Fountain Size: 450m Long With Patterned Pool Shapes







FOUNTAIN LOCATION: Vadodara, India

COMPLETION DATE: 2017.02.13

FOUNTAIN TYPE: Floating Fountain

FOUNTAIN SIZE: 80\*20m











FOUNTAIN LOCATION: Astana, Kazakhstan

COMPLETION DATE: 2017.05.28

FOUNTAIN TYPE: Musical Fire Fountain

FOUNTAIN SIZE: 80\*100m















# **2018 DUBAI DV Canal Group Fountain**

FOUNTAIN LOCATION: Du bai, UAE

COMPLETION DATE: 2018.11.03

FOUNTAIN TYPE: Lake Group Fountain

FOUNTAIN SIZE: 60\*15m







FOUNTAIN LOCATION: Hunan, China

COMPLETION DATE: 2018.12.20

FOUNTAIN TYPE: Digital Water