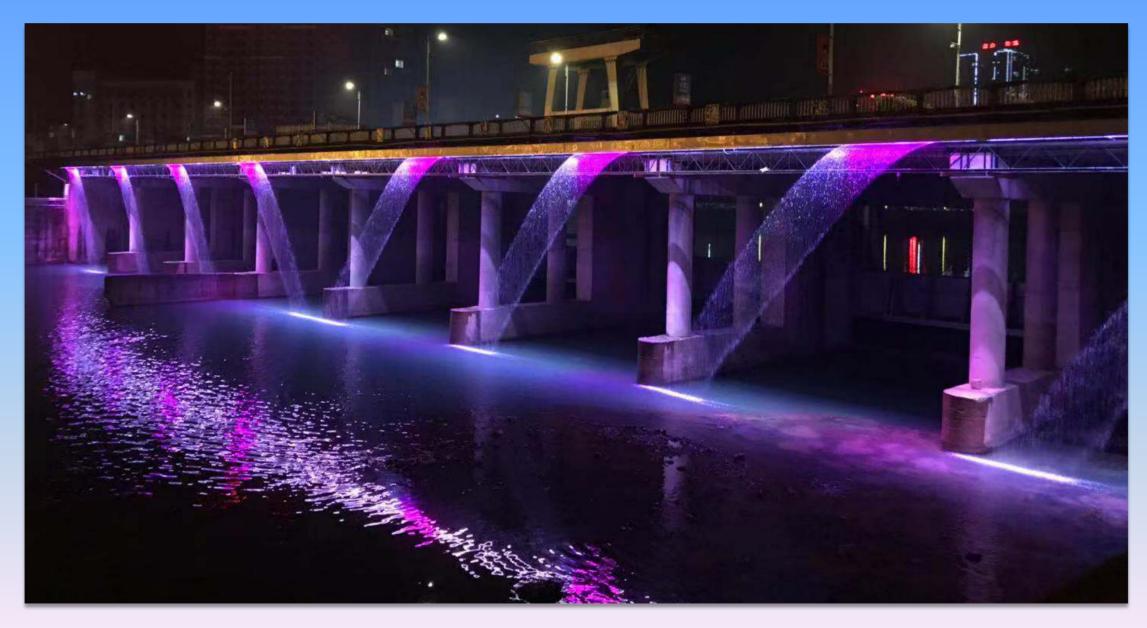

er Tank**





Water tank is to store water for the water curtain, providing clear water source for nozzles, needs to be cleanned regularly.

# **Water Pump**





The pump system is to pump water from river into the large water storage tank, then transfer to the branch water channels to supply water for nozzles. Himlaya is experienced in water-filtration and organism-removing.

# **Control Equipment**





Pump cable, LED lamp cable and curtain power cable are connected to the Himalaya customized control cabinet, and transfer signals to the computer, people can set various words, images or logos on the computer to control water fall as per the settings. It can also be controlled remotely by mobile phone.

# **Installation Site**













# **Structure**



# **Water Curtain Show**











# **Training and Service**

**Operation Training** 

**Maintenance and Service** 



# **Training**

#### 1.Training

All training will be free

- a. Mechanical Structure and trouble-shooting know-how's;
- b. Control theory and diagrams;
- c. Operation Sequence

#### 2.Traing Method

Mechancial training: Client better to allocate 2 employees and participate installation process, in which people get trained naturally;

Control: Himalaya Engineers will train people appointed by client for free.





- Spare parts list will be advised at buying, and all replacement in guarantee period will be offered by Himalaya for free;
- \* Himalaya Fountain will offer premium maintenance and operation for one year.
- Free updating of Software;
- 24-hour solution promise for malfunctions;