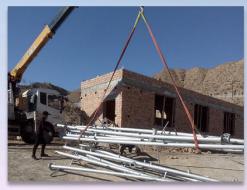

NTAIN SIZE: 80\*20m











FOUNTAIN LOCATION: Astana, Kazakhstan

COMPLETION DATE: 2017.05.28

FOUNTAIN TYPE: Musical Fire Fountain

FOUNTAIN SIZE: 80\*100m















# **2018 DUBAI DV Canal Group Fountain**

FOUNTAIN LOCATION: Du bai, UAE

COMPLETION DATE: 2018.11.03

FOUNTAIN TYPE: Lake Group Fountain

FOUNTAIN SIZE: 60\*15m







FOUNTAIN LOCATION: Hunan, China

COMPLETION DATE: 2018.12.20

FOUNTAIN TYPE: Digital Water Curtain Fountain

FOUNTAIN SIZE: 136m











FOUNTAIN LOCATION: Hunan, China

COMPLETION DATE: 2019.02.12

FOUNTAIN TYPE: Dry Deck Fountain Combined With Pool Fountains

FOUNTAIN SIZE: Dia 30m, 100\*20m











FOUNTAIN LOCATION: Hanoi, Vietnam

**COMPLETION DATE: 2018. 12. 14** 

FOUNTAIN TYPE: Floating Digital Fountain

FOUNTAIN SIZE: Dia30m















# **2018 QINGHAI GUIDE LAKE MUSIC FOUNTAIN** PROJECT, CHINA FOUNTAIN LOCATION : Qinghai, China

COMPLETION DATE: 2018.11.08

FOUNTAIN TYPE: Lake Musical Fountain

FOUNTAIN SIZE: 80\*20m



# **Digital Water Curtain**

**Specification** 

Structure

**Installation Site** 

**Water Curtain Show** 

## **Solenoid Valves & Nozzles**





The standard water curtain has got 56 valves every meter, through high-frequency opening and closing of solenoid valves, the water droplets fall continuously or discontinuously to form all sorts of images.

# **Control System PCB**







Solenoid valves connect to the control system MCU, each board controls 32 pcs of valves to open and close, make the water falls to display different patterns.

# **RGB Lamps**





Himalaya high brightness lamps with DMX