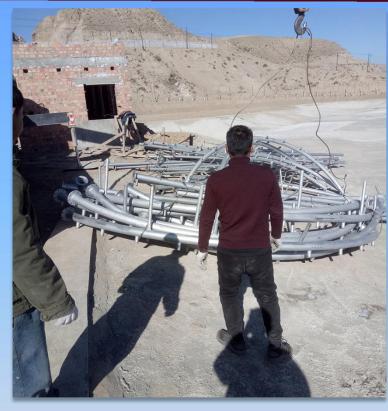

OUNTAIN SIZE: 80\*20m











FOUNTAIN LOCATION: Astana, Kazakhstan

COMPLETION DATE: 2017.05.28

FOUNTAIN TYPE: Musical Fire Fountain

FOUNTAIN SIZE: 80\*100m















# **2018 DUBAI DV Canal Group Fountain**

FOUNTAIN LOCATION: Du bai, UAE

COMPLETION DATE: 2018.11.03

FOUNTAIN TYPE: Lake Group Fountain

FOUNTAIN SIZE: 60\*15m







FOUNTAIN LOCATION: Hunan, China

COMPLETION DATE: 2018.12.20

FOUNTAIN TYPE: Digital Water Curtain Fountain

FOUNTAIN SIZE: 136m











FOUNTAIN LOCATION: Hunan, China

COMPLETION DATE: 2019.02.12

FOUNTAIN TYPE: Dry Deck Fountain Combined With Pool Fountains

FOUNTAIN SIZE: Dia 30m, 100\*20m











FOUNTAIN LOCATION: Hanoi, Vietnam

**COMPLETION DATE: 2018. 12. 14** 

FOUNTAIN TYPE: Floating Digital Fountain

FOUNTAIN SIZE: Dia30m















# **2018 QINGHAI GUIDE LAKE MUSIC FOUNTAIN** PROJECT, CHINA FOUNTAIN LOCATION : Qinghai, China

COMPLETION DATE: 2018.11.08

FOUNTAIN TYPE: Lake Musical Fountain

FOUNTAIN SIZE: 80\*20m



# **Digital Water Curtain**

**Specification** 

Structure

**Installation Site** 

**Water Curtain Show** 

## **Solenoid Valves & Nozzles**





The standard water curtain has got 56 valves every meter, through high-frequency opening and closing of solenoid valves, the water droplets fall continuously or discontinuously to form all sorts of images.

# **Control System PCB**







Solenoid valves connect to the control system MCU, each board controls 32 pcs of valves to open and close, make the water falls to display different patterns.

# **RGB Lamps**





Himalaya high brightness lamps with DM