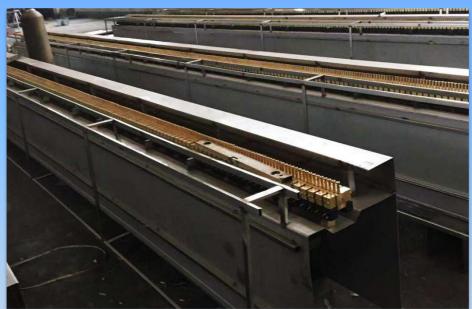

## **Solenoid Valves & Nozzles**

The standard water curtain has got 56 valves every meter, through high-frequency opening and closing of solenoid valves, the water droplets fall continuously or discontinuously to form all sorts of images.

# **Control System PCB**

Solenoid valves connect to the control system MCU, each board controls 32 pcs of valves to open and close, make the water falls to display different patterns.