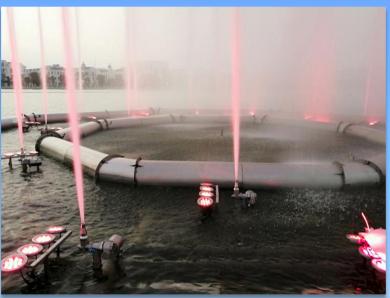

ntain

FOUNTAIN SIZE: 80\*20m











FOUNTAIN LOCATION: Astana, Kazakhstan

COMPLETION DATE: 2017.05.28

FOUNTAIN TYPE: Musical Fire Fountain

FOUNTAIN SIZE: 80\*100m















# **2018 DUBAI DV Canal Group Fountain**

FOUNTAIN LOCATION: Du bai, UAE

COMPLETION DATE: 2018.11.03

FOUNTAIN TYPE: Lake Group Fountain

FOUNTAIN SIZE: 60\*15m







FOUNTAIN LOCATION: Hunan, China

COMPLETION DATE: 2018.12.20

FOUNTAIN TYPE: Digital Water Curtain Fountain

FOUNTAIN SIZE: 136m











FOUNTAIN LOCATION: Hunan, China

COMPLETION DATE: 2019.02.12

FOUNTAIN TYPE: Dry Deck Fountain Combined With Pool Fountains

FOUNTAIN SIZE: Dia 30m, 100\*20m











FOUNTAIN LOCATION: Hanoi, Vietnam

**COMPLETION DATE: 2018. 12. 14** 

FOUNTAIN TYPE: Floating Digital Fountain

FOUNTAIN SIZE: Dia30m















# **2018 QINGHAI GUIDE LAKE MUSIC FOUNTAIN** PROJECT, CHINA FOUNTAIN LOCATION : Qinghai, China

COMPLETION DATE: 2018.11.08

FOUNTAIN TYPE: Lake Musical Fountain

FOUNTAIN SIZE: 80\*20m



# **Digital Water Curtain**

**Specification** 

Structure

**Installation Site** 

**Water Curtain Show** 

## **Solenoid Valves & Nozzles**





The standard water curtain has got 56 valves every meter, through high-frequency opening and closing of solenoid valves, the water droplets fall continuously or discontinuously to form all sorts of images.

# **Control System PCB**







Solenoid valves connect to the control system MCU, each board controls 32 pcs of valves to open and close, make the water falls to display different patterns.

# **RGB Lamps**





Himalaya high brightness lamps