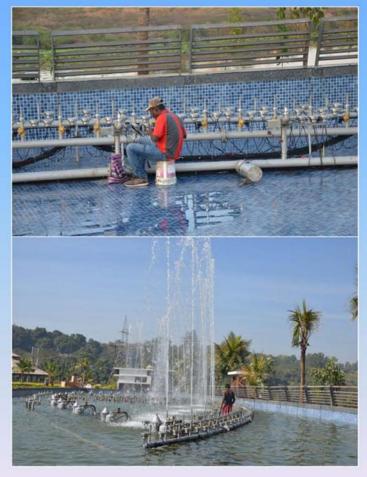

有效期限 2011.06.01 至 2017.05.31





**※無項與利佐压电工作业**》与

初朝日期; 2004:11.21







## **Our Projects**

- ➤ We design, manufacture and install music fountains. And has built hundreds of projects in more than 30 countries around the world.
- ➤ Himalaya developed its own DMX control system, by which all fountain units, projectors and lasers are universally virtualized and synchronized with a click of mouse.
- Himalaya has built many major projects all over the world, like Dubai, India, Mexico, Phillipines, Iran, Kazakhstan, Vietnam, Morroco, Cambodia etc.



## **Partial Projects**

Adani Shangtigram Waterlily Floating Fountain, with a size of 108\*24m, is one of the largest floating fountains in India.







Adani Shangtigram Floating Fountain





#### Regency Antila Fountain, Mumbai





Regency Antila DMX music fountain, all components are universally virtualized and it offers a terific fountain.lighting, projection and laser show.

# Floating Musical Fountain with Laser and Projection show in Famous Dal Lake, Srinagar







With accumulated experience and precise water-force and buoyancycalculation, Himalaya are capable to build the fountains safely and to design demands.





Swan Lake Floating Fountain



Roman Square Fountain







Dishui Lake music fountain, projection and laser show, a 10-million dollar project built by Himalaya.













Iran Military Museum Music Fountain



Global Village Music Fountain, Dubai.











# Ixtapaluca Fountain, Mexico















#### **2016 ADANI FLOATING MUSIC FOUNTAIN**

FOUNTAIN LOCATION: Ahmedabad, India

COMPLE