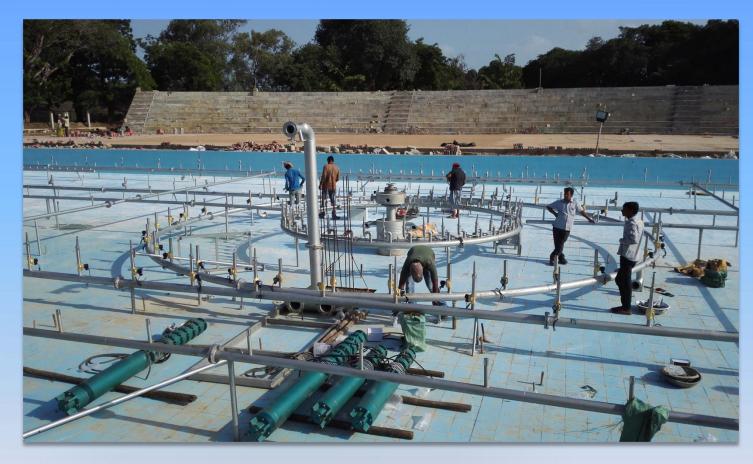

ble to build the fountains safely and to design demands.





Swan Lake Floating Fountain



Roman Square Fountain







Dishui Lake music fountain, projection and laser show, a 10-million dollar project built by Himalaya.













Iran Military Museum Music Fountain



Global Village Music Fountain, Dubai.











# Ixtapaluca Fountain, Mexico















#### **2016 ADANI FLOATING MUSIC FOUNTAIN**

FOUNTAIN LOCATION: Ahmedabad, India

COMPLETION DATE: 2016.04.25

FOUNTAIN TYPE: Floating Fountain

FOUNTAIN SIZE: 108\*24m









#### 2017 AJWA Theme Park 450m Long Fountain Project

FOUNTAIN LOCATION: Boroda City, India

COMPLETION DATE: 2017.12.30

Fountain Type: Traditional Garden Fountain With Various Fountain-patterns

Fountain Size: 450m Long With Patterned Pool Shapes







FOUNTAIN LOCATION: Vadodara, India

COMPLETION DATE: 2017.02.13

FOUNTAIN TYPE: Floating Fountain

FOUNTAIN SIZE: 80\*20m











FOUNTAIN LOCATION: Astana, Kazakhstan

COMPLETION DATE: 2017.05.28

FOUNTAIN TYPE: Musical Fire Fountain

FOUNTAIN SIZE: 80\*100m















# **2018 DUBAI DV Canal Group Fountain**

FOUNTAIN LOCATION: Du bai, UAE

COMPLETION DATE: 2018.11.03

FOUNTAIN TYPE: Lake Group Fountain

FOUNTAIN SIZE: 60\*15m







FOUNTAIN LOCATION: Hunan, China

COMPLETION DATE: 2018.12.20

FOUNTAIN TYPE: Digital Water Curtain Fountain

FOUNTAIN SIZE: 136m











FOUNTAIN LOCATION: Hunan, China

COMPLETION DATE: 2019.02.12

FOUNTAIN TYPE: Dry Deck Fountain Combined With Pool Fountains

FOUNTAIN SIZE: Dia 30m, 100\*20m











FOUNTAIN LOCATION: Hanoi, Vietnam

**COM