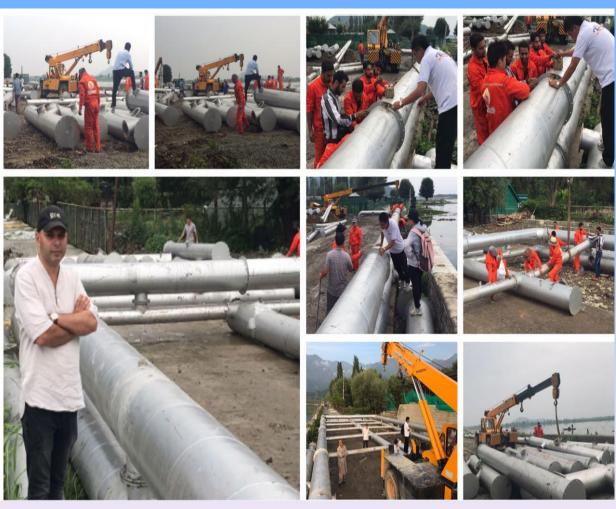

# Floating Musical Fountain with Laser and Projection show in Famous Dal Lake, Srinagar

With accumulated experience and precise water-force and buoyancycalculation, Himalaya are capable to build the fountains safely and to design demands.

# **Installation Site**

# **Structure**