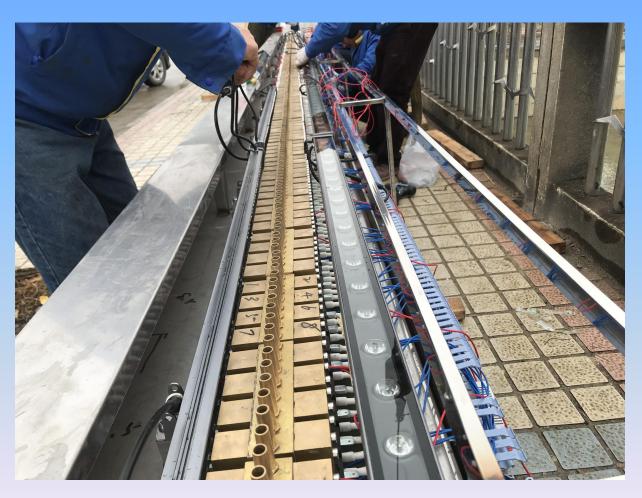

## **Solenoid Valves & Nozzles**

The standard water curtain has got 56 valves every meter, through high-frequency opening and closing of solenoid valves, the water droplets fall continuously or discontinuously to form all sorts of images.

# **Control System PCB**

Solenoid valves connect to the control system MCU, each board controls 32 pcs of valves to open and close, make the water falls to display different patterns.