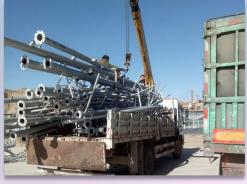

AIN SIZE: 80\*20m











FOUNTAIN LOCATION: Astana, Kazakhstan

COMPLETION DATE: 2017.05.28

FOUNTAIN TYPE: Musical Fire Fountain

FOUNTAIN SIZE: 80\*100m















# **2018 DUBAI DV Canal Group Fountain**

FOUNTAIN LOCATION: Du bai, UAE

COMPLETION DATE: 2018.11.03

FOUNTAIN TYPE: Lake Group Fountain

FOUNTAIN SIZE: 60\*15m







FOUNTAIN LOCATION: Hunan, China

COMPLETION DATE: 2018.12.20

FOUNTAIN TYPE: Digital Water Curtain Fountain

FOUNTAIN SIZE: 136m











FOUNTAIN LOCATION: Hunan, China

COMPLETION DATE: 2019.02.12

FOUNTAIN TYPE: Dry Deck Fountain Combined With Pool Fountains

FOUNTAIN SIZE: Dia 30m, 100\*20m











FOUNTAIN LOCATION: Hanoi, Vietnam

**COMPLETION DATE: 2018. 12. 14** 

FOUNTAIN TYPE: Floating Digital Fountain

FOUNTAIN SIZE: Dia30m















# **2018 QINGHAI GUIDE LAKE MUSIC FOUNTAIN** PROJECT, CHINA FOUNTAIN LOCATION : Qinghai, China

COMPLETION DATE: 2018.11.08

FOUNTAIN TYPE: Lake Musical Fountain

FOUNTAIN SIZE: 80\*20m



# **Digital Water Curtain**

**Specification** 

Structure

**Installation Site** 

**Water Curtain Show** 

## **Solenoid Valves & Nozzles**





The standard water curtain has got 56 valves every meter, through high-frequency opening and closing of solenoid valves, the water droplets fall continuously or discontinuously to form all sorts of images.

# **Control System PCB**







Solenoid valves connect to the control system MCU, each board controls 32 pcs of valves to open and close, make the water falls to display different patterns.

# **RGB Lamps**





Himalaya high brightness lamps with DMX 51