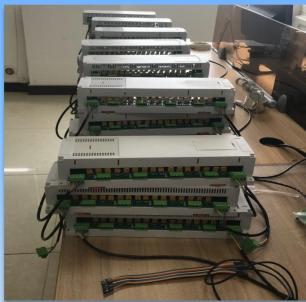

# **Control System PCB**

Solenoid valves connect to the control system MCU, each board controls 32 pcs of valves to open and close, make the water falls to display different patterns.

# **Control Equipment**

Pump cable, LED lamp cable and curtain power cable are connected to the Himalaya customized control cabinet, and transfer signals to the computer, people can set various words, images or logos on the computer to control water fall as per the settings. It can also be controlled remotely by mobile phone.