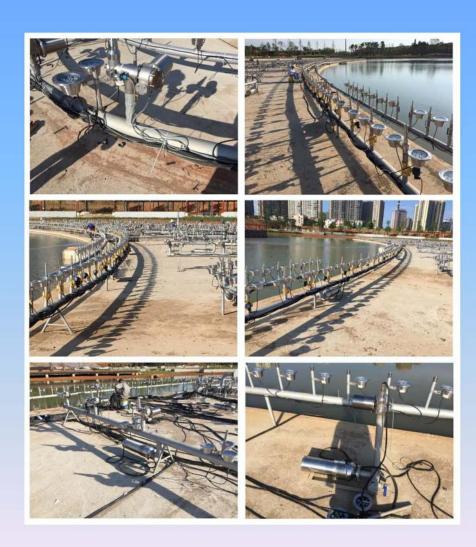

**Partial Projects**

Adani Shangtigram Waterlily Floating Fountain, with a size of 108\*24m, is one of the largest floating fountains in India.







Adani Shangtigram Floating Fountain





#### Regency Antila Fountain, Mumbai





Regency Antila DMX music fountain, all components are universally virtualized and it offers a terific fountain.lighting, projection and laser show.

# Floating Musical Fountain with Laser and Projection show in Famous Dal Lake, Srinagar







With accumulated experience and precise water-force and buoyancycalculation, Himalaya are capable to build the fountains safely and to design demands.





Swan Lake Floating Fountain



Roman Square Fountain







Dishui Lake music fountain, projection and laser show, a 10-million dollar project built by Himalaya.













Iran Military Museum Music Fountain



Global Village Music Fountain, Dubai.











# Ixtapaluca Fountain, Mexico















#### **2016 ADANI FLOATING MUSIC FOUNTAIN**

FOUNTAIN LOCATION: Ahmedabad, India

COMPLETION DATE: 2016.04.25

FOUNTAIN TYPE: Floating Fountain

FOUNTAIN SIZE: 108\*24m









#### 2017 AJWA Theme Park 450m Long Fountain Project

FOUNTAIN LOCATION: Boroda City, India

COMPLETION DATE: 2017.12.30

Fountain Type: Traditional Garden Fountain With Various Fountain-patterns

Fountain Size: 450m Long With Patterned Pool Shapes







FOUNTAIN LOCATION: Vadodara, India

COMPLETION DATE: 2017.02.13

FOUNTAIN TYPE: Floating Fountain

FOUNTAIN SIZE: 80\*20m











FOUNTAIN LOCATION: Astana, Kazakhstan

COMPLETION DATE: 2017.05.28

FOUNTAIN TYPE: Musical