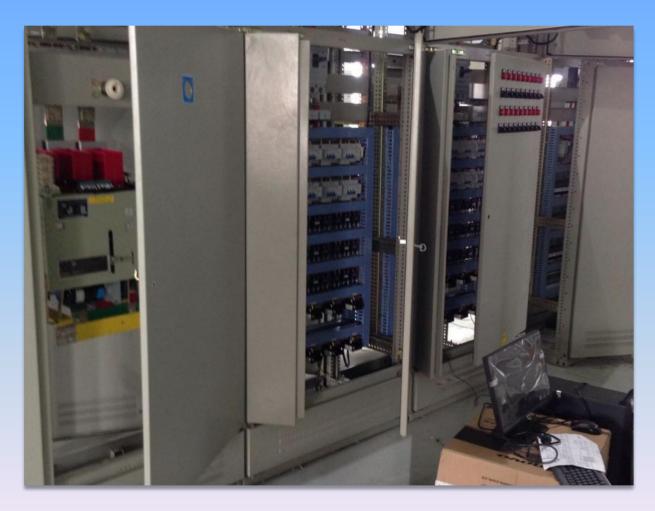

# **Control Equipment**

Pump cable, LED lamp cable and curtain power cable are connected to the Himalaya customized control cabinet, and transfer signals to the computer, people can set various words, images or logos on the computer to control water fall as per the settings. It can also be controlled remotely by mobile phone.

# **Control System PCB**

Solenoid valves connect to the control system MCU, each board controls 32 pcs of valves to open and close, make the water falls to display different patterns.