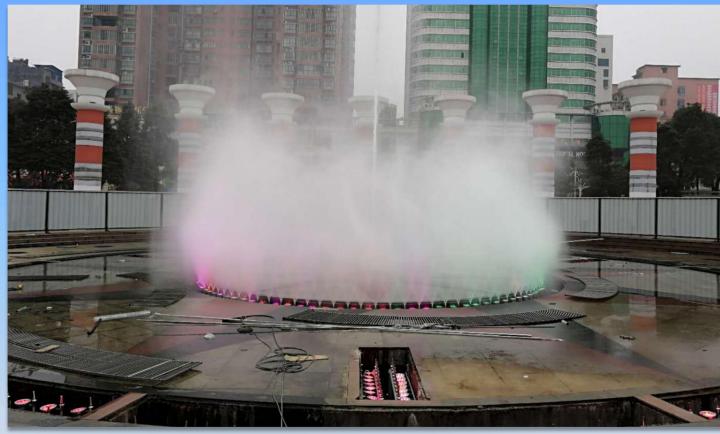

## **Our Projects**

- ➤ We design, manufacture and install music fountains. And has built hundreds of projects in more than 30 countries around the world.
- ➤ Himalaya developed its own DMX control system, by which all fountain units, projectors and lasers are universally virtualized and synchronized with a click of mouse.
- Himalaya has built many major projects all over the world, like Dubai, India, Mexico, Phillipines, Iran, Kazakhstan, Vietnam, Morroco, Cambodia etc.

## **Partial Projects**

Adani Shangtigram Waterlily Floating Fountain, with a size of 108\*24m, is one of the largest floating fountains in India.

Adani Shangtigram Floating Fountain