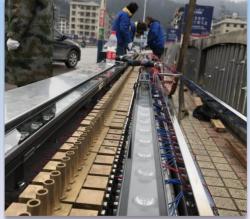

## **Solenoid Valves & Nozzles**

The standard water curtain has got 56 valves every meter, through high-frequency opening and closing of solenoid valves, the water droplets fall continuously or discontinuously to form all sorts of images.

# **Control System PCB**

Solenoid valves connect to the control system MCU, each board controls 32 pcs of valves to open and close, make the water falls to display different patterns.

# **Structure**