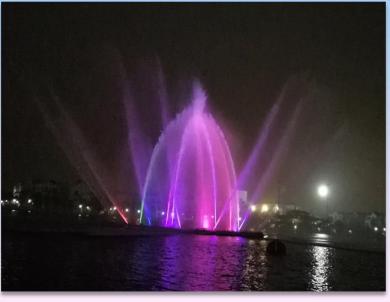

ain

FOUNTAIN SIZE: 80\*20m











FOUNTAIN LOCATION: Astana, Kazakhstan

COMPLETION DATE: 2017.05.28

FOUNTAIN TYPE: Musical Fire Fountain

FOUNTAIN SIZE: 80\*100m















# **2018 DUBAI DV Canal Group Fountain**

FOUNTAIN LOCATION: Du bai, UAE

COMPLETION DATE: 2018.11.03

FOUNTAIN TYPE: Lake Group Fountain

FOUNTAIN SIZE: 60\*15m







FOUNTAIN LOCATION: Hunan, China

COMPLETION DATE: 2018.12.20

FOUNTAIN TYPE: Digital Water Curtain Fountain

FOUNTAIN SIZE: 136m











FOUNTAIN LOCATION: Hunan, China

COMPLETION DATE: 2019.02.12

FOUNTAIN TYPE: Dry Deck Fountain Combined With Pool Fountains

FOUNTAIN SIZE: Dia 30m, 100\*20m











FOUNTAIN LOCATION: Hanoi, Vietnam

**COMPLETION DATE: 2018. 12. 14** 

FOUNTAIN TYPE: Floating Digital Fountain

FOUNTAIN SIZE: Dia30m















# **2018 QINGHAI GUIDE LAKE MUSIC FOUNTAIN** PROJECT, CHINA FOUNTAIN LOCATION : Qinghai, China

COMPLETION DATE: 2018.11.08

FOUNTAIN TYPE: Lake Musical Fountain

FOUNTAIN SIZE: 80\*20m



# **Digital Water Curtain**

**Specification** 

Structure

**Installation Site** 

**Water Curtain Show** 

## **Solenoid Valves & Nozzles**





The standard water curtain has got 56 valves every meter, through high-frequency opening and closing of solenoid valves, the water droplets fall continuously or discontinuously to form all sorts of images.

# **Control System PCB**







Solenoid valves connect to the control system MCU, each board controls 32 pcs of valves to open and close, make the water falls to display different patterns.

# **RGB Lamps**





Himalaya high brightness lamps w