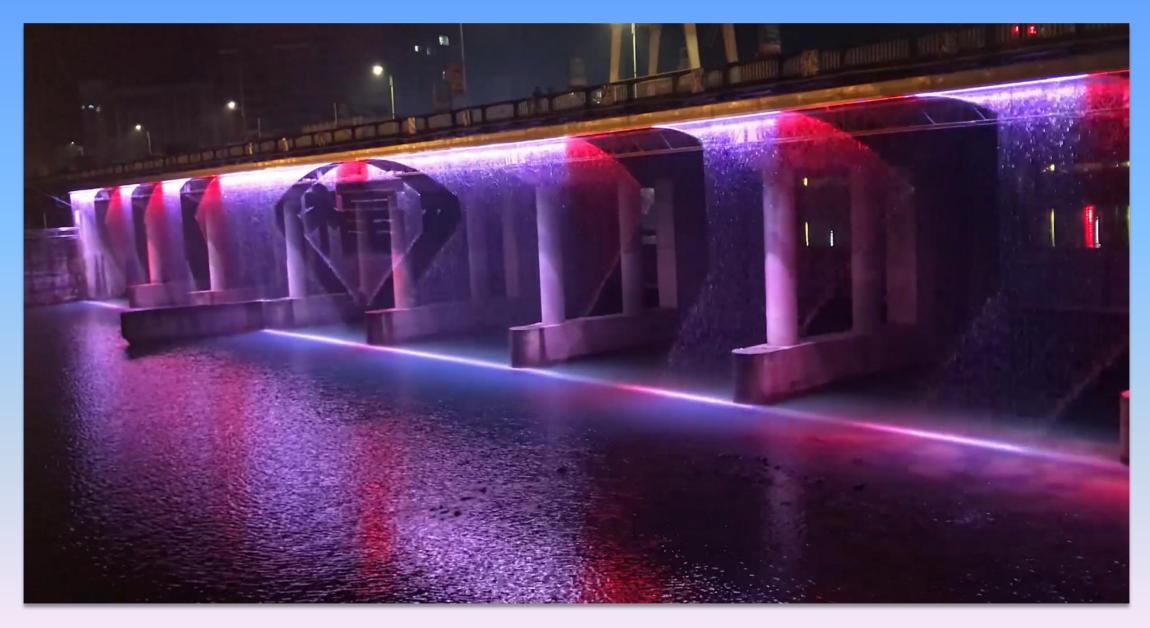

Tank**





Water tank is to store water for the water curtain, providing clear water source for nozzles, needs to be cleanned regularly.

# **Water Pump**





The pump system is to pump water from river into the large water storage tank, then transfer to the branch water channels to supply water for nozzles. Himlaya is experienced in water-filtration and organism-removing.

# **Control Equipment**





Pump cable, LED lamp cable and curtain power cable are connected to the Himalaya customized control cabinet, and transfer signals to the computer, people can set various words, images or logos on the computer to control water fall as per the settings. It can also be controlled remotely by mobile phone.

# **Installation Site**













# **Structure**



# **Water Curtain Show**











# **Training and Service**

**Operation Training** 

**Maintenance and Service** 



# **Training**

#### 1.Training

All training will be free

- a. Mechanical Structure and trouble-shooting know-how's;
- b. Control theory and diagrams;
- c. Operation Sequence

#### 2.Traing Method

Mechancial training: Client better to allocate 2 employees and participate installation process, in which people get trained naturally;

Control: Himalaya Engineers will train people appointed by client for free.





- Spare parts list will be advised at buying, and all replacement in guarantee period will be offered by Himalaya for free;
- \* Himalaya Fountain will offer premium maintenance and operation for one year.
- Free updating of Software;
- 24-hour solution promise for malfunctions;