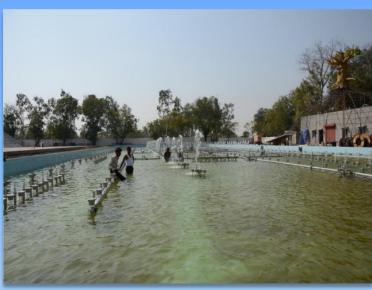

i Lake music fountain, projection and laser show, a 10-million dollar project built by Himalaya.













Iran Military Museum Music Fountain



Global Village Music Fountain, Dubai.











# Ixtapaluca Fountain, Mexico















#### **2016 ADANI FLOATING MUSIC FOUNTAIN**

FOUNTAIN LOCATION: Ahmedabad, India

COMPLETION DATE: 2016.04.25

FOUNTAIN TYPE: Floating Fountain

FOUNTAIN SIZE: 108\*24m









#### 2017 AJWA Theme Park 450m Long Fountain Project

FOUNTAIN LOCATION: Boroda City, India

COMPLETION DATE: 2017.12.30

Fountain Type: Traditional Garden Fountain With Various Fountain-patterns

Fountain Size: 450m Long With Patterned Pool Shapes







FOUNTAIN LOCATION: Vadodara, India

COMPLETION DATE: 2017.02.13

FOUNTAIN TYPE: Floating Fountain

FOUNTAIN SIZE: 80\*20m











FOUNTAIN LOCATION: Astana, Kazakhstan

COMPLETION DATE: 2017.05.28

FOUNTAIN TYPE: Musical Fire Fountain

FOUNTAIN SIZE: 80\*100m















# **2018 DUBAI DV Canal Group Fountain**

FOUNTAIN LOCATION: Du bai, UAE

COMPLETION DATE: 2018.11.03

FOUNTAIN TYPE: Lake Group Fountain

FOUNTAIN SIZE: 60\*15m







FOUNTAIN LOCATION: Hunan, China

COMPLETION DATE: 2018.12.20

FOUNTAIN TYPE: Digital Water Curtain Fountain

FOUNTAIN SIZE: 136m











FOUNTAIN LOCATION: Hunan, China

COMPLETION DATE: 2019.02.12

FOUNTAIN TYPE: Dry Deck Fountain Combined With Pool Fountains

FOUNTAIN SIZE: Dia 30m, 100\*20m











FOUNTAIN LOCATION: Hanoi, Vietnam

**COMPLETION DATE: 2018. 12. 14** 

FOUNTAIN TYPE: Floating Digital Fountain

FOUNTAIN SIZE: Dia30m















# **2018 QINGHAI