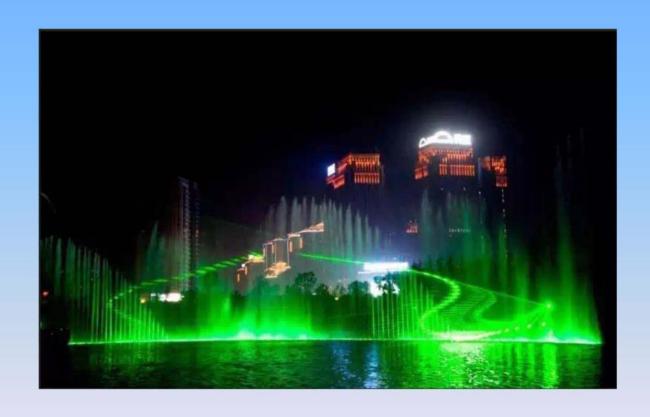

# **Partial Projects**

Adani Shangtigram Waterlily Floating Fountain, with a size of 108\*24m, is one of the largest floating fountains in India.







Adani Shangtigram Floating Fountain





#### Regency Antila Fountain, Mumbai





Regency Antila DMX music fountain, all components are universally virtualized and it offers a terific fountain.lighting, projection and laser show.

# Floating Musical Fountain with Laser and Projection show in Famous Dal Lake, Srinagar







With accumulated experience and precise water-force and buoyancycalculation, Himalaya are capable to build the fountains safely and to design demands.





Swan Lake Floating Fountain



Roman Square Fountain







Dishui Lake music fountain, projection and laser show, a 10-million dollar project built by Himalaya.













Iran Military Museum Music Fountain



Global Village Music Fountain, Dubai.











# Ixtapaluca Fountain, Mexico















#### **2016 ADANI FLOATING MUSIC FOUNTAIN**

FOUNTAIN LOCATION: Ahmedabad, India

COMPLETION DATE: 2016.04.25

FOUNTAIN TYPE: Floating Fountain

FOUNTAIN SIZE: 108\*24m









#### 2017 AJWA Theme Park 450m Long Fountain Project

FOUNTAIN LOCATION: Boroda City, India

COMPLETION DATE: 2017.12.30

Fountain Type: Traditional Garden Fountain With Various Fountain-patterns

Fountain Size: 450m Long With Patterned Pool Shapes







FOUNTAIN LOCATION: Vadodara, India

COMPLETION DATE: 2017.02.13

FOUNTAIN TYPE: Floating Fountain

FOUNTAIN SIZE: 80\*20m











FOUNTAIN LOCATION: Astana, Kazakhstan

COMPLETION DATE: 2017.05.28

FOUNTAIN TYPE: Music