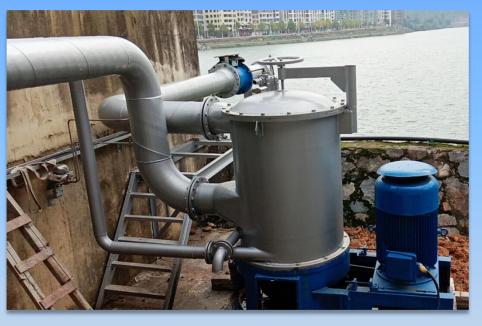

# **Water Pump**

The pump system is to pump water from river into the large water storage tank, then transfer to the branch water channels to supply water for nozzles. Himlaya is experienced in water-filtration and organism-removing.