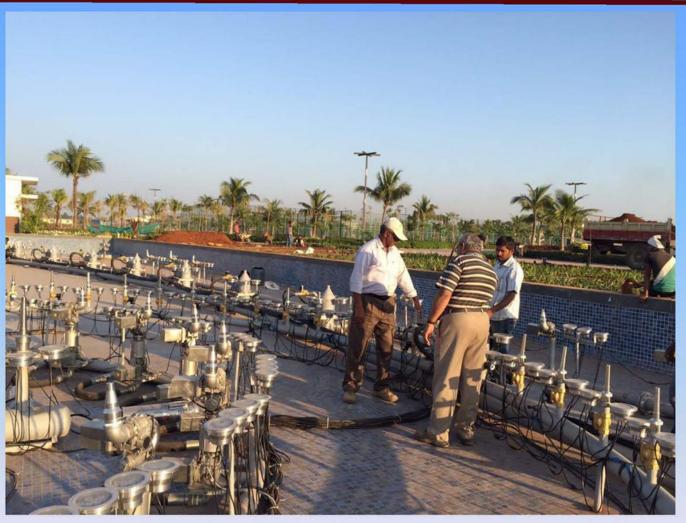

# **Installation Site**

## **Solenoid Valves & Nozzles**

The standard water curtain has got 56 valves every meter, through high-frequency opening and closing of solenoid valves, the water droplets fall continuously or discontinuously to form all sorts of images.