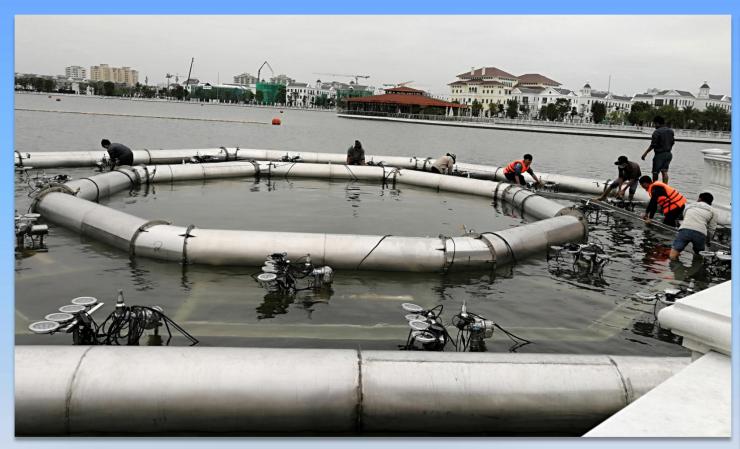

ze: 450m Long With Patterned Pool Shapes







FOUNTAIN LOCATION: Vadodara, India

COMPLETION DATE: 2017.02.13

FOUNTAIN TYPE: Floating Fountain

FOUNTAIN SIZE: 80\*20m











FOUNTAIN LOCATION: Astana, Kazakhstan

COMPLETION DATE: 2017.05.28

FOUNTAIN TYPE: Musical Fire Fountain

FOUNTAIN SIZE: 80\*100m















# **2018 DUBAI DV Canal Group Fountain**

FOUNTAIN LOCATION: Du bai, UAE

COMPLETION DATE: 2018.11.03

FOUNTAIN TYPE: Lake Group Fountain

FOUNTAIN SIZE: 60\*15m







FOUNTAIN LOCATION: Hunan, China

COMPLETION DATE: 2018.12.20

FOUNTAIN TYPE: Digital Water Curtain Fountain

FOUNTAIN SIZE: 136m











FOUNTAIN LOCATION: Hunan, China

COMPLETION DATE: 2019.02.12

FOUNTAIN TYPE: Dry Deck Fountain Combined With Pool Fountains

FOUNTAIN SIZE: Dia 30m, 100\*20m











FOUNTAIN LOCATION: Hanoi, Vietnam

**COMPLETION DATE: 2018. 12. 14** 

FOUNTAIN TYPE: Floating Digital Fountain

FOUNTAIN SIZE: Dia30m















# **2018 QINGHAI GUIDE LAKE MUSIC FOUNTAIN** PROJECT, CHINA FOUNTAIN LOCATION : Qinghai, China

COMPLETION DATE: 2018.11.08

FOUNTAIN TYPE: Lake Musical Fountain

FOUNTAIN SIZE: 80\*20m



# **Digital Water Curtain**

**Specification** 

Structure

**Installation Site** 

**Water Curtain Show** 

## **Solenoid Valves & Nozzles**





The standard water curtain has got 56 valves every meter, through high-frequency opening and closing of solenoid valves, the water droplets fall continuously or discontinuously to form all sorts of images.

# **Control System PCB**







Solenoid valves connect to the control system MCU, each board controls