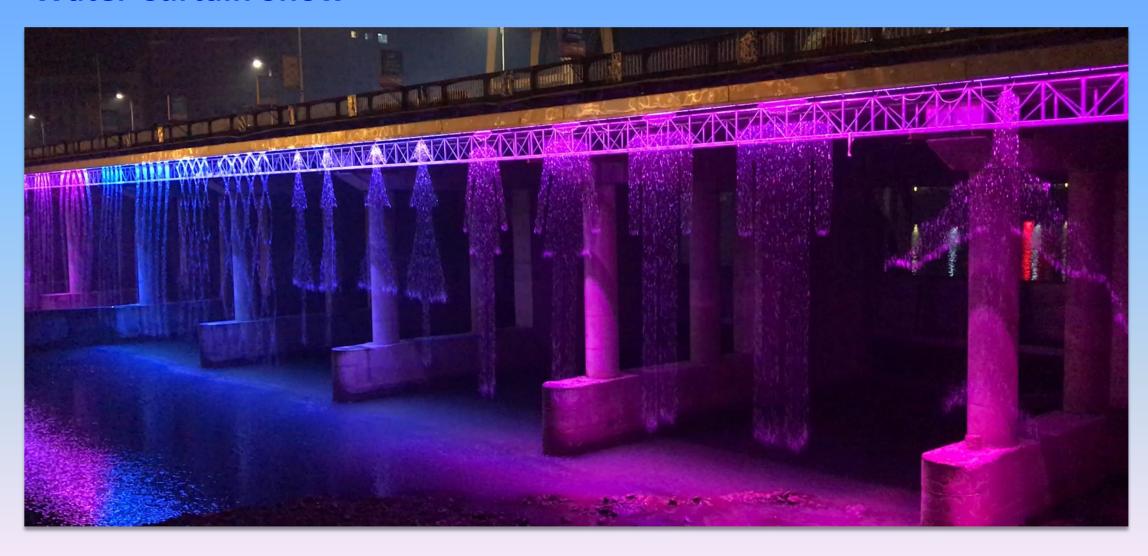

ater Tank**





Water tank is to store water for the water curtain, providing clear water source for nozzles, needs to be cleanned regularly.

# **Water Pump**





The pump system is to pump water from river into the large water storage tank, then transfer to the branch water channels to supply water for nozzles. Himlaya is experienced in water-filtration and organism-removing.

# **Control Equipment**





Pump cable, LED lamp cable and curtain power cable are connected to the Himalaya customized control cabinet, and transfer signals to the computer, people can set various words, images or logos on the computer to control water fall as per the settings. It can also be controlled remotely by mobile phone.

# **Installation Site**













# **Structure**



# **Water Curtain Show**











# **Training and Service**

**Operation Training** 

**Maintenance and Service** 



# **Training**

#### 1.Training

All training will be free

- a. Mechanical Structure and trouble-shooting know-how's;
- b. Control theory and diagrams;
- c. Operation Sequence

#### 2.Traing Method

Mechancial training: Client better to allocate 2 employees and participate installation process, in which people get trained naturally;

Control: Himalaya Engineers will train people appointed by client for free.





- Spare parts list will be advised at buying, and all replacement in guarantee period will be offered by Himalaya for free;
- \* Himalaya Fountain will offer premium maintenance and operation for one year.
- Free updating of Software;
- 24-hour solution promise for malfunctions;