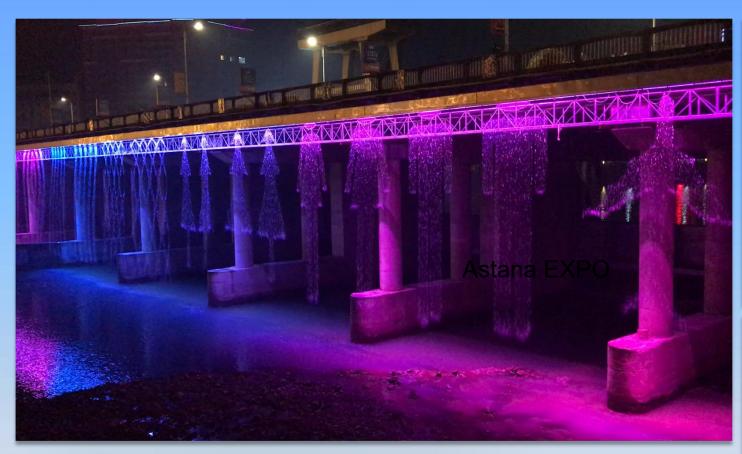

dia

COMPLETION DATE: 2016.04.25

FOUNTAIN TYPE: Floating Fountain

FOUNTAIN SIZE: 108\*24m









#### 2017 AJWA Theme Park 450m Long Fountain Project

FOUNTAIN LOCATION: Boroda City, India

COMPLETION DATE: 2017.12.30

Fountain Type: Traditional Garden Fountain With Various Fountain-patterns

Fountain Size: 450m Long With Patterned Pool Shapes







FOUNTAIN LOCATION: Vadodara, India

COMPLETION DATE: 2017.02.13

FOUNTAIN TYPE: Floating Fountain

FOUNTAIN SIZE: 80\*20m











FOUNTAIN LOCATION: Astana, Kazakhstan

COMPLETION DATE: 2017.05.28

FOUNTAIN TYPE: Musical Fire Fountain

FOUNTAIN SIZE: 80\*100m















# **2018 DUBAI DV Canal Group Fountain**

FOUNTAIN LOCATION: Du bai, UAE

COMPLETION DATE: 2018.11.03

FOUNTAIN TYPE: Lake Group Fountain

FOUNTAIN SIZE: 60\*15m







FOUNTAIN LOCATION: Hunan, China

COMPLETION DATE: 2018.12.20

FOUNTAIN TYPE: Digital Water Curtain Fountain

FOUNTAIN SIZE: 136m











FOUNTAIN LOCATION: Hunan, China

COMPLETION DATE: 2019.02.12

FOUNTAIN TYPE: Dry Deck Fountain Combined With Pool Fountains

FOUNTAIN SIZE: Dia 30m, 100\*20m











FOUNTAIN LOCATION: Hanoi, Vietnam

**COMPLETION DATE: 2018. 12. 14** 

FOUNTAIN TYPE: Floating Digital Fountain

FOUNTAIN SIZE: Dia30m















# **2018 QINGHAI GUIDE LAKE MUSIC FOUNTAIN** PROJECT, CHINA FOUNTAIN LOCATION : Qinghai, China

COMPLETION DATE: 2018.11.08

FOUNTAIN TYPE: Lake Musical Fountain

FOUNTAIN SIZE: 80\*20m



# **Digital Water Curtain**

**Specification** 

Structure

**Installation Site** 

**Water Curtain Show** 

## **Solenoid Valves & Nozzles**





T