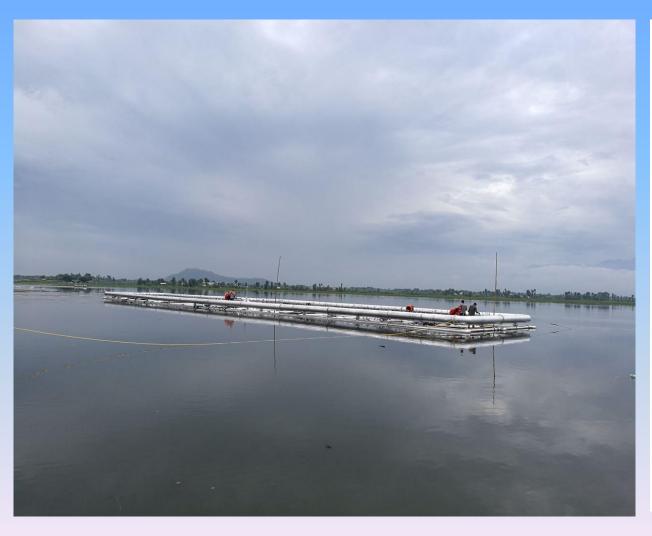

- ➤ Himalaya developed its own DMX control system, by which all fountain units, projectors and lasers are universally virtualized and synchronized with a click of mouse.
- Himalaya has built many major projects all over the world, like Dubai, India, Mexico, Phillipines, Iran, Kazakhstan, Vietnam, Morroco, Cambodia etc.



## **Partial Projects**

Adani Shangtigram Waterlily Floating Fountain, with a size of 108\*24m, is one of the largest floating fountains in India.







Adani Shangtigram Floating Fountain





#### Regency Antila Fountain, Mumbai





Regency Antila DMX music fountain, all components are universally virtualized and it offers a terific fountain.lighting, projection and laser show.

# Floating Musical Fountain with Laser and Projection show in Famous Dal Lake, Srinagar







With accumulated experience and precise water-force and buoyancycalculation, Himalaya are capable to build the fountains safely and to design demands.





Swan Lake Floating Fountain



Roman Square Fountain







Dishui Lake music fountain, projection and laser show, a 10-million dollar project built by Himalaya.













Iran Military Museum Music Fountain



Global Village Music Fountain, Dubai.











# Ixtapaluca Fountain, Mexico















#### **2016 ADANI FLOATING MUSIC FOUNTAIN**

FOUNTAIN LOCATION: Ahmedabad, India

COMPLETION DATE: 2016.04.25

FOUNTAIN TYPE: Floating Fountain

FOUNTAIN SIZE: 108\*24m









#### 2017 AJWA Theme Park 450m Long Fountain Project

FOUNTAIN LOCATION: Boroda City, India

COMPLETION DATE: 2017.12.30

Fountain Type: Traditional Gar