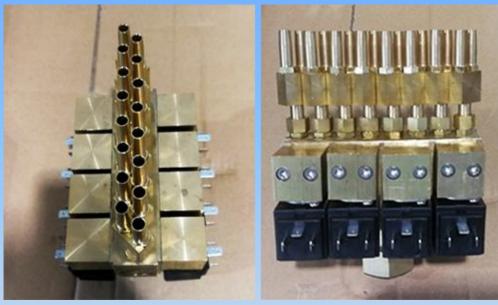

# **Control Equipment**

Pump cable, LED lamp cable and curtain power cable are connected to the Himalaya customized control cabinet, and transfer signals to the computer, people can set various words, images or logos on the computer to control water fall as per the settings. It can also be controlled remotely by mobile phone.

# **Installation Site**