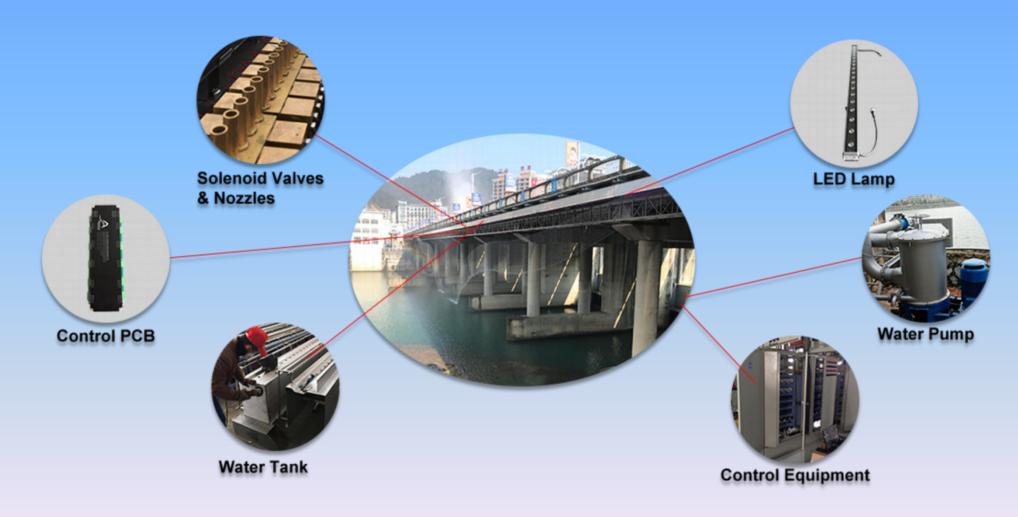

# **Digital Water Curtain**

**Specification** 

Structure

**Installation Site** 

**Water Curtain Show** 

## **Solenoid Valves & Nozzles**

The standard water curtain has got 56 valves every meter, through high-frequency opening and closing of solenoid valves, the water droplets fall continuously or discontinuously to form all sorts of images.

# **Control System PCB**

Solenoid valves connect to the control system MCU, each board controls 32 pcs of valves to open and close, make the water falls to display different patterns.

# **RGB Lamps**

Himalaya high brightness lamps with DMX 512 control, is easy to install and maintain, having a longer using life with IP68 waterproof grade.

# **Water Tank**

Water tank is to store water for the water curtain, providing clear water source for nozzles, needs to be cleanned regularly.

# **Water Pump**

The pump system is to pump water from river into the large water storage tank, then transfer to the branch water channels to supply water for nozzles. Himlaya is experienced in water-filtration and organism-removing.

# **Control Equipment**

Pump cable, LED lamp cable and curtain power cable are connected to the Himalaya customized control cabinet, and transfer signals to the computer, people can set various words, images or logos on the computer to control water fall as per the settings. It can also be controlled remotely by mobile phone.