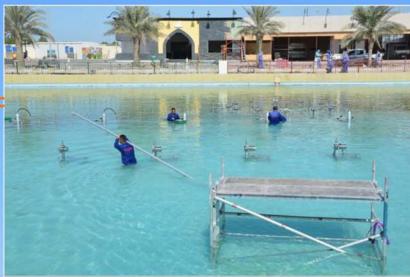

ly Floating Fountain, with a size of 108\*24m, is one of the largest floating fountains in India.







Adani Shangtigram Floating Fountain





#### Regency Antila Fountain, Mumbai





Regency Antila DMX music fountain, all components are universally virtualized and it offers a terific fountain.lighting, projection and laser show.

# Floating Musical Fountain with Laser and Projection show in Famous Dal Lake, Srinagar







With accumulated experience and precise water-force and buoyancycalculation, Himalaya are capable to build the fountains safely and to design demands.





Swan Lake Floating Fountain



Roman Square Fountain







Dishui Lake music fountain, projection and laser show, a 10-million dollar project built by Himalaya.













Iran Military Museum Music Fountain



Global Village Music Fountain, Dubai.











# Ixtapaluca Fountain, Mexico















#### **2016 ADANI FLOATING MUSIC FOUNTAIN**

FOUNTAIN LOCATION: Ahmedabad, India

COMPLETION DATE: 2016.04.25

FOUNTAIN TYPE: Floating Fountain

FOUNTAIN SIZE: 108\*24m









#### 2017 AJWA Theme Park 450m Long Fountain Project

FOUNTAIN LOCATION: Boroda City, India

COMPLETION DATE: 2017.12.30

Fountain Type: Traditional Garden Fountain With Various Fountain-patterns

Fountain Size: 450m Long With Patterned Pool Shapes







FOUNTAIN LOCATION: Vadodara, India

COMPLETION DATE: 2017.02.13

FOUNTAIN TYPE: Floating Fountain

FOUNTAIN SIZE: 80\*20m











FOUNTAIN LOCATION: Astana, Kazakhstan

COMPLETION DATE: 2017.05.28

FOUNTAIN TYPE: Musical Fire Fountain

FOUNTAIN SIZE: 80\*100m