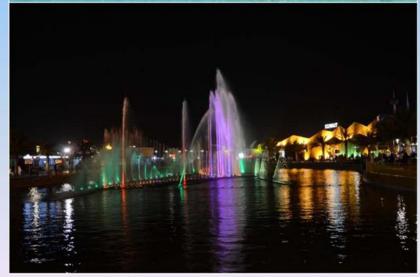

4m, is one of the largest floating fountains in India.







Adani Shangtigram Floating Fountain





#### Regency Antila Fountain, Mumbai





Regency Antila DMX music fountain, all components are universally virtualized and it offers a terific fountain.lighting, projection and laser show.

# Floating Musical Fountain with Laser and Projection show in Famous Dal Lake, Srinagar







With accumulated experience and precise water-force and buoyancycalculation, Himalaya are capable to build the fountains safely and to design demands.





Swan Lake Floating Fountain



Roman Square Fountain







Dishui Lake music fountain, projection and laser show, a 10-million dollar project built by Himalaya.













Iran Military Museum Music Fountain



Global Village Music Fountain, Dubai.











# Ixtapaluca Fountain, Mexico















#### **2016 ADANI FLOATING MUSIC FOUNTAIN**

FOUNTAIN LOCATION: Ahmedabad, India

COMPLETION DATE: 2016.04.25

FOUNTAIN TYPE: Floating Fountain

FOUNTAIN SIZE: 108\*24m









#### 2017 AJWA Theme Park 450m Long Fountain Project

FOUNTAIN LOCATION: Boroda City, India

COMPLETION DATE: 2017.12.30

Fountain Type: Traditional Garden Fountain With Various Fountain-patterns

Fountain Size: 450m Long With Patterned Pool Shapes







FOUNTAIN LOCATION: Vadodara, India

COMPLETION DATE: 2017.02.13

FOUNTAIN TYPE: Floating Fountain

FOUNTAIN SIZE: 80\*20m











FOUNTAIN LOCATION: Astana, Kazakhstan

COMPLETION DATE: 2017.05.28

FOUNTAIN TYPE: Musical Fire Fountain

FOUNTAIN SIZE: 80\*100m















# **2018 DUBAI DV Canal Group Fount