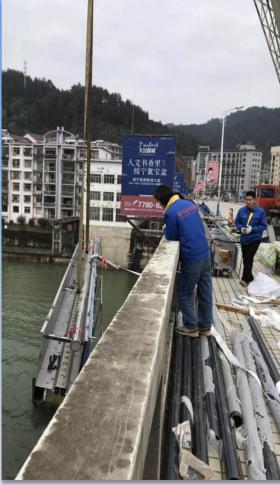

r using life with IP68 waterproof grade.

# **Water Tank**





Water tank is to store water for the water curtain, providing clear water source for nozzles, needs to be cleanned regularly.

# **Water Pump**





The pump system is to pump water from river into the large water storage tank, then transfer to the branch water channels to supply water for nozzles. Himlaya is experienced in water-filtration and organism-removing.

# **Control Equipment**





Pump cable, LED lamp cable and curtain power cable are connected to the Himalaya customized control cabinet, and transfer signals to the computer, people can set various words, images or logos on the computer to control water fall as per the settings. It can also be controlled remotely by mobile phone.

# **Installation Site**













# **Structure**



# **Water Curtain Show**











# **Training and Service**

**Operation Training** 

**Maintenance and Service** 



# **Training**

#### 1.Training

All training will be free

- a. Mechanical Structure and trouble-shooting know-how's;
- b. Control theory and diagrams;
- c. Operation Sequence

#### 2.Traing Method

Mechancial training: Client better to allocate 2 employees and participate installation process, in which people get trained naturally;

Control: Himalaya Engineers will train people appointed by client for free.





- Spare parts list will be advised at buying, and all replacement in guarantee period will be offered by Himalaya for free;
- \* Himalaya Fountain will offer premium maintenance and operation for one year.
- Free updating of Software;
- 24-