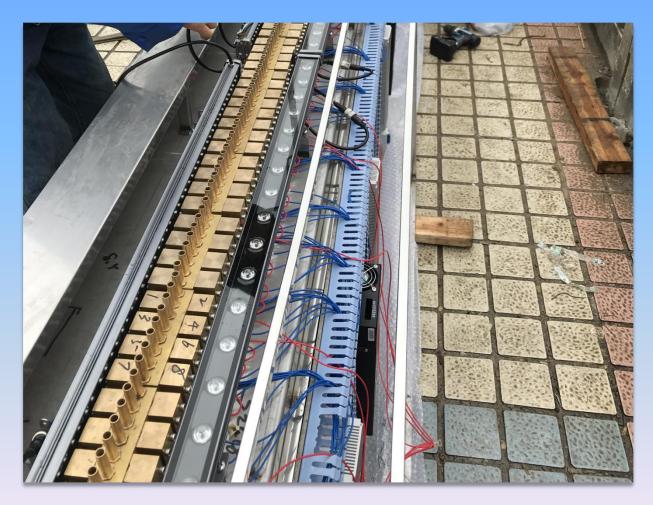

## **Solenoid Valves & Nozzles**

The standard water curtain has got 56 valves every meter, through high-frequency opening and closing of solenoid valves, the water droplets fall continuously or discontinuously to form all sorts of images.

# **Control System PCB**

Solenoid valves connect to the control system MCU, each board controls 32 pcs of valves to open and close, make the water falls to display different patterns.

# **Structure**