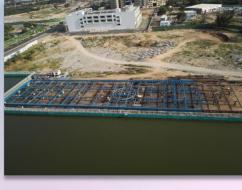

ia.







Adani Shangtigram Floating Fountain





#### Regency Antila Fountain, Mumbai





Regency Antila DMX music fountain, all components are universally virtualized and it offers a terific fountain.lighting, projection and laser show.

# Floating Musical Fountain with Laser and Projection show in Famous Dal Lake, Srinagar







With accumulated experience and precise water-force and buoyancycalculation, Himalaya are capable to build the fountains safely and to design demands.





Swan Lake Floating Fountain



Roman Square Fountain







Dishui Lake music fountain, projection and laser show, a 10-million dollar project built by Himalaya.













Iran Military Museum Music Fountain



Global Village Music Fountain, Dubai.











# Ixtapaluca Fountain, Mexico















#### **2016 ADANI FLOATING MUSIC FOUNTAIN**

FOUNTAIN LOCATION: Ahmedabad, India

COMPLETION DATE: 2016.04.25

FOUNTAIN TYPE: Floating Fountain

FOUNTAIN SIZE: 108\*24m









#### 2017 AJWA Theme Park 450m Long Fountain Project

FOUNTAIN LOCATION: Boroda City, India

COMPLETION DATE: 2017.12.30

Fountain Type: Traditional Garden Fountain With Various Fountain-patterns

Fountain Size: 450m Long With Patterned Pool Shapes







FOUNTAIN LOCATION: Vadodara, India

COMPLETION DATE: 2017.02.13

FOUNTAIN TYPE: Floating Fountain

FOUNTAIN SIZE: 80\*20m











FOUNTAIN LOCATION: Astana, Kazakhstan

COMPLETION DATE: 2017.05.28

FOUNTAIN TYPE: Musical Fire Fountain

FOUNTAIN SIZE: 80\*100m















# **2018 DUBAI DV Canal Group Fountain**

FOUNTAIN LOCATION: Du bai, UAE

COMPLETION D