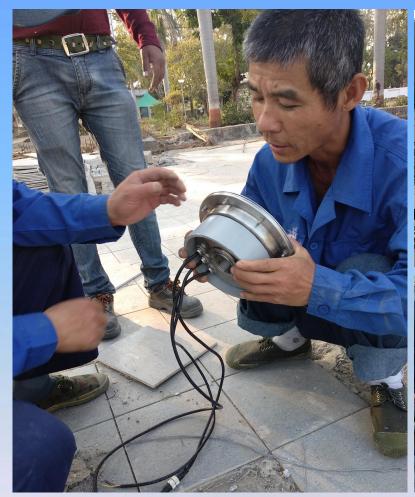

## **Solenoid Valves & Nozzles**

The standard water curtain has got 56 valves every meter, through high-frequency opening and closing of solenoid valves, the water droplets fall continuously or discontinuously to form all sorts of images.

# **Control System PCB**

Solenoid valves connect to the control system MCU, each board controls 32 pcs of valves to open and close, make the water falls to display different patterns.

# **RGB Lamps**

Himalaya high brightness lamps with DMX 512 control, is easy to install and maintain, having a longer using life with IP68 waterproof grade.