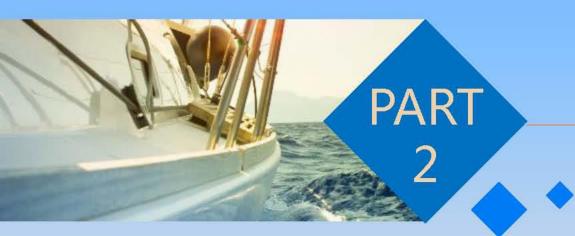

## **Solenoid Valves & Nozzles**

The standard water curtain has got 56 valves every meter, through high-frequency opening and closing of solenoid valves, the water droplets fall continuously or discontinuously to form all sorts of images.

# **Control System PCB**

Solenoid valves connect to the control system MCU, each board controls 32 pcs of valves to open and close, make the water falls to display different patterns.

# **Installation Site**