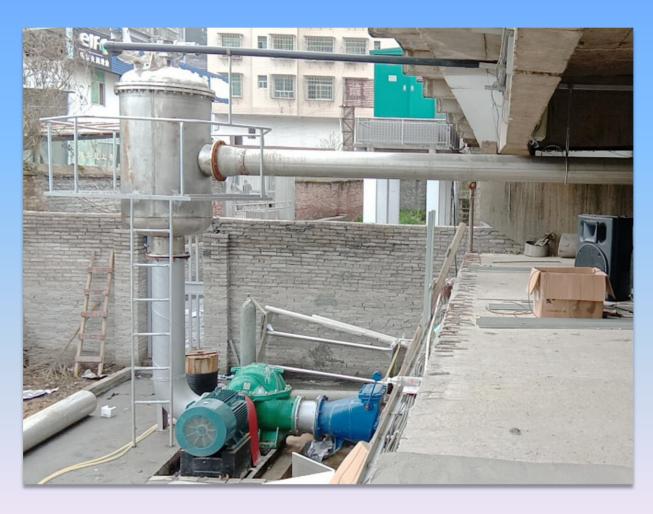

# **Water Pump**

The pump system is to pump water from river into the large water storage tank, then transfer to the branch water channels to supply water for nozzles. Himlaya is experienced in water-filtration and organism-removing.